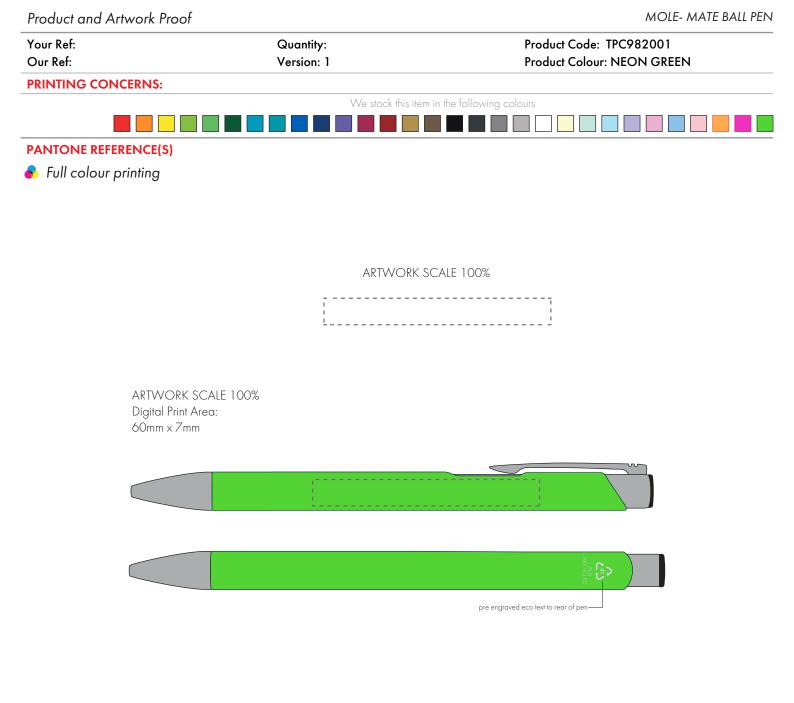

The dashed line is to demonstrate print area and will not appear on your printed item